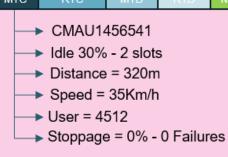

#### Data Sources are siloed and with different versions of the reality

#### NextPort combine all data sources in a single source of truth with all the data available

Log Out

MTC RTC