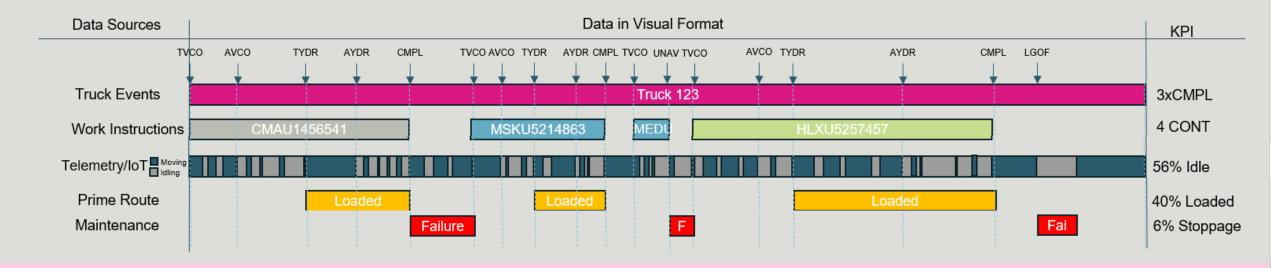

### The JobStepping & DataFusion

**Data fusion** streamlines the integration of planning and execution by allowing for the creation of digital process replicas using status registers

DigitalTwin as the Data and its usage to transform decision-making, and Al augments Human Practice to troubleshoot and to optimize.