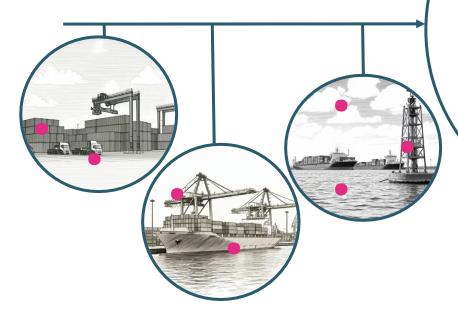

#### Data Sources are siloed and with different versions of the reality

#### NextPort combine all data sources in a single source of truth with all the data available

Log Out

MTC RTC