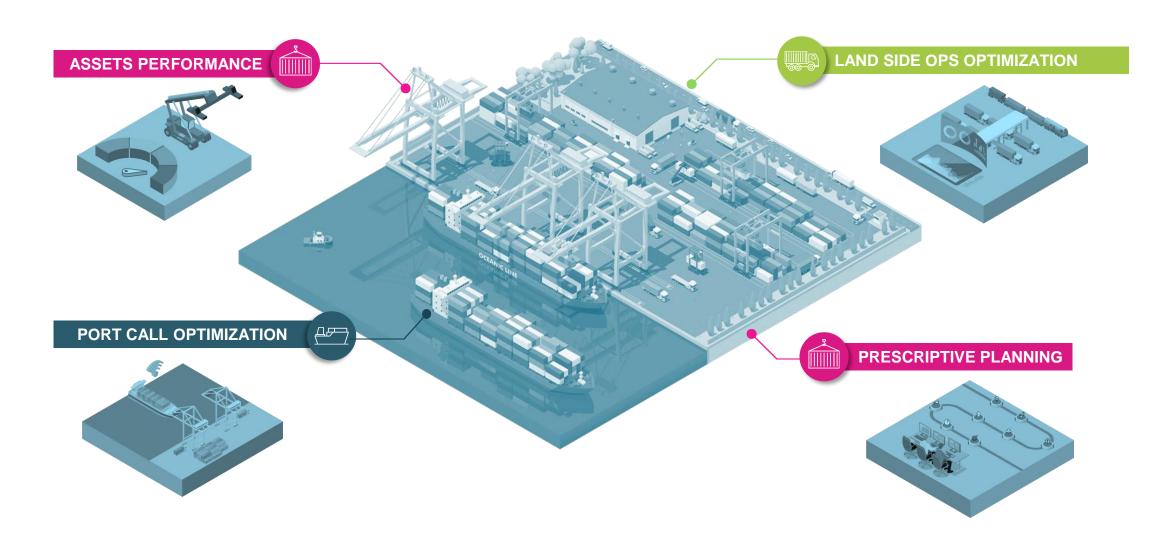

Leveraging Data at Terminals to augment Human Intelligence

**TOC Americas 2024** 





The Digital Twin; a tool, not just the goal



### **NextPort Key Focus Areas**



### The NextPort Data platform

Ingest from multiple data sources

(TOS, IoT, Meteo, PMS...)



### **Data Platform**

- ✓ Data Ingestion
- ✓ Data Standarization
- Data Combination & Augmentation
- ✓ Data Securization



Present and Future data applications (data-driven decision making, Al services)

Information by Montage Albinity General

### **Data Integration**

- Makes sense of Data is not trivial:
  - A. Data Extraction Extract the historical data available that fulfill our Data Catalog.
  - **B.** Data Normalization transform its data to a standard TIC / DCSA as input to our platform, with the ability to reingest it to Customer.
  - C. Data Connection Connect live data (e.g. TOS or IOT) in a non-intrusive mode and send it to our cloud.



### The JobStepping & DataFusion

#### Dat