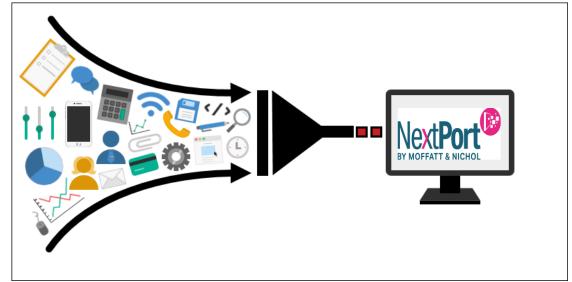

### The NextPort Data platform

Ingest from multiple data sources

(TOS, IoT, Meteo, PMS...)

### **Data Platform**

- ✓ Data Ingestion
- ✓ Data Standarization
- Data Combination & Augmentation
- ✓ Data Securization

Present and Future data applications (data-driven decision making, Al services)

Information by Montage Albinity General

### **Data Integration**

- Makes sense of Data is not trivial:
  - A. Data Extraction Extract the historical data available that fulfill our Data Catalog.
  - **B.** Data Normalization transform its data to a standard TIC / DCSA as input to our platform, with the ability to reingest it to Customer.
  - C. Data Connection Connect live data (e.g. TOS or IOT) in a non-intrusive mode and send it to our cloud.