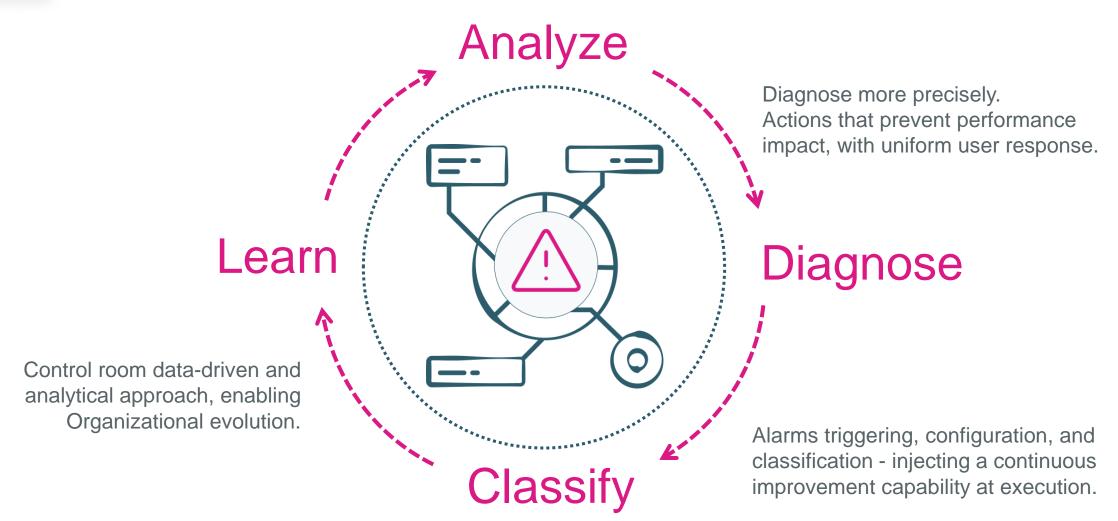

## **Operational Visual Management**

Simplified and visual user experience augments human decision-making.

Continuous Analysis

Seamless integration with troubleshooting and continuous improvements.

Augmentation

Enriched data foundation for decisionmaking - more complete and precise context and visual experience.

### **Process Orchestration**

Cross-domain data analytics & forecasting, serving both planning and execution.

Deep analysis of troubleshooting and user behavior to improve exceptions handling and contingency management.

Clearly identify efficiency opportunities, including energy usage and emissions.

Forecast & Predict

Troubleshoot & Learn

Root-cause Analysis

Data-driven Decisions